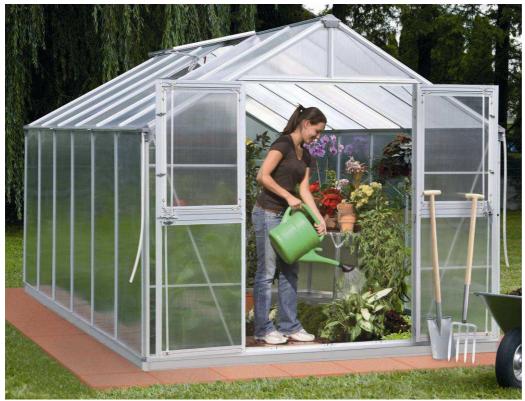

## Alu-Greenhouse SMARAGD 1 E

Art.-No.: 36.532.31

Barcode: 4006825538762

Sales unit: 1 pc

The high-quality, robust greenhouse (5-panels – double door) is made of corrosion resistant and weather proof, <u>matt-finished anodized aluminium profiles</u> and a highly heat insulting polycarbonate glazing. For it has a wide double wing-door, the greenhouse can be entered comfortably with a wheelbarrow and other gardening tools.

Due to the enormous roof height, an outstanding air conditioning and much space also for high plants is achieved. The greenhouse can easily be set-up quickly and has to be anchored in the ground at 10 fix given places (ground anchors are available as accessory).

## Features:

- Extra robust, <u>completely anodized matt-finished aluminium profiles</u>
- Additional angle profiles and wind bonds for a maximum reinforcement
- High-quality ground corner-profile made of aluminium diecast
- <u>Polycarbonate sheets 6 mm</u>, impact and shock resistant, resistant to a ball throw, UV-resistant, refractive without a burning glass effect, temperature resisting -25°C to +60°C.
- Gummed window border
- Plastic-clip-profiles
- Wide double wing-door, 50:50 separable to vent the house
- 2 roof windows
- 2 drain gutters
- 2 gutter end pieces

10 Jahre Garantie

auf die UV-Beständigkeit der Hohlkammerstegplatten

15 Jahre Garantie auf den Alu-Rahmen

Picture shows greenhouse SMARAGD 2 E