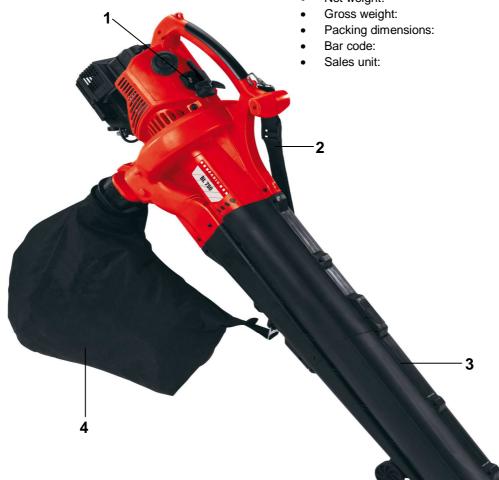

## **Features**

- On-/Off switch (1)
- Carrying belt (2)
- Large suction pipe (3)
- Collection bin 35 I (4)
- Reverse switch suction/blow
- Throttle control with 6 throttle levels