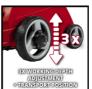

## **Features & Benefits**

- Powerful series-wound motor
- Ball-bearing spike drum with 8 double blades
- Adjustable scarifying depth, 3 levels, with parking position
- Folding long handle
- Wide wheels exert less stress on the lawn
- Impact-resistant plastic housing
- Recommended for lawn areas up to 300 m²

## **Technical Data**

- Mains supply 230 V | 50 Hz 1200 W - Power - Working width 31 cm

- Working depth 3 settings | 9 mm

- Number of knives 8 Pieces - Wheel diameter front 18 cm - Wheel diameter rear 10 cm