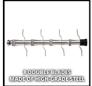

## **Features & Benefits**

- Powerful series-wound motor
- Ball-bearing spike drum with 8 double blades
- Adjustable scarifying depth, 3 levels, with parking position
- Folding long handle
- Wide wheels exert less stress on the lawn
- Impact-resistant plastic housing
- Recommended for lawn areas up to 300 m²

## **Technical Data**

- Mains supply 230 V | 50 Hz 1200 W - Power - Working width 31 cm

- Working depth 3 settings | 9 mm

- Number of knives 8 Pieces - Wheel diameter front 18 cm - Wheel diameter rear 10 cm