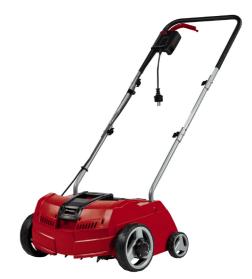

**Electric Scarifier** 

GC-ES 1231/1

Item No.: 3420630

Ident No.: 11017

Bar Code: 4006825628289

The electric scarifier GC-ES 1231/1 is a powerful and reliable garden device which proves to be an indispensible aide for professional scarifying of small to middle size plots for a healthy lawn. With 8 high-quality double blades, the ball bearing mounted cutting roller fights weeds and moss with their roots effectively. For that purpose, the powerful inverse-speed motor with 1,200 Watt delivers a strong torque for continuous working progress and consistently good results. The robust plastics housing is a guarantor for durability. The scarifier is recommended for lawns up to ca. 300 m².

## **Features & Benefits**

- Powerful series-wound motor
- Ball-bearing spike drum with 8 double blades
- Adjustable scarifying depth, 3 levels, with parking position
- Folding long handle
- Wide wheels exert less stress on the lawn
- Impact-resistant plastic housing
- Recommended for lawn areas up to 300 m²