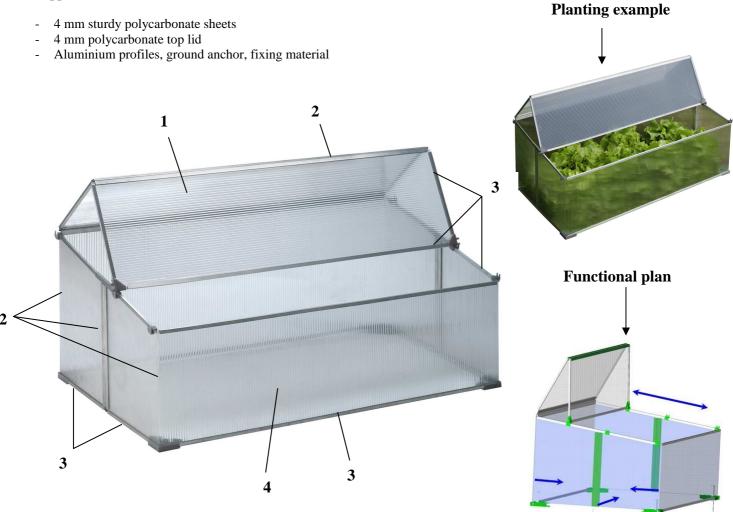

## Features:

- Folding lid individual opening possible (1)
- aluminium-articulation profiles for cuttling the walls and cover (2)
- Sturdy, corrosion-free aluminium profiles (3)
- Impact resistant, weather proof, heat retaining, 4 mm hollow chamber panels (4) of polycarbonate
- Easy assembly due to only a few parts
- Complete with ground anchor