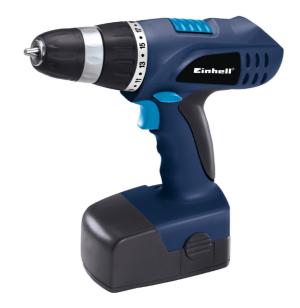

**BT-CD 18** 

Cordless Drill

Item No.: 4513330

Ident No.: 11020

Bar Code: 4006825541229

The BT-CD 18 cordless drill/screwdriver is a high-quality, extremely versatile tool for the highest demands on a broad spectrum of drilling and screwdriving jobs everywhere in the home, workshop and garage. Excellent power parameters are assured by the powerful, high-torque motor with reversing facility.

## **Features**

- Quick stop
- Electronic speed control
- Quick-change drill chuck
- Torque selector
- Reverse facility
- Transport and storage case

## **Technical Data**

- Accumulator 18 V | 1300 mAh | NiCd

Charging time 3-5hNumber of gears 1

- Idle speed (gear 1) 0-550 min^-1

- Max. torque hard- Number of torque steps22 settings

- Drill chuck 10 mm | double sleeve