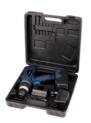

## **Features**

- Quick stop
- Electronic speed control
- Quick-change drill chuck
- Torque selector
- Reverse facility
- Transport and storage case