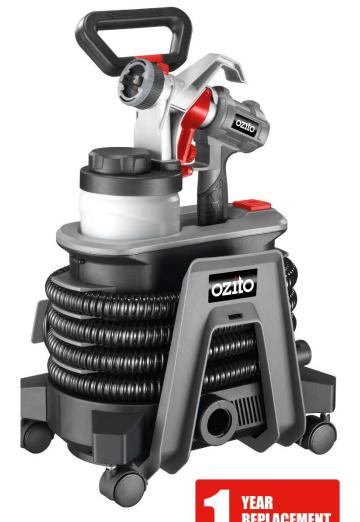

# MPS-8000 MOBILE PAINT SPRAY SYSTEM

### **FEATURES & BENEFITS**

Telescopic Handle, 3M Air Hose— Easy manoeuvrability and freedom to move from one area to the next.

Adjustable Spray Pattern & Flow – Control the spray to better suit your painting job.

#### **SPECIFICATIONS**

Voltage - 220 - 240V ~50Hz

Power - 1200W

Max. Flow Rate - 1,100ml/min

Max. Viscosity – 150 DIN-sec

Pot Capacity - 900ml

Nozzle - Ø1.0 / Ø2.0 / Ø2.5mm

Weight – 5.1kg