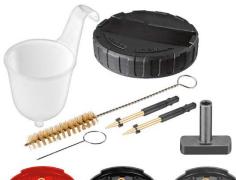

#### CONTENT

1x Cleaning Brush

1x Spray Gun 3x Nozzles

1x Mobile Spray Station 2x Fluid Needles

1x Viscosity Cup 1x Needle Removal Tool

1x Air Hose 1x Instruction Manual

1x Cleaning Needle