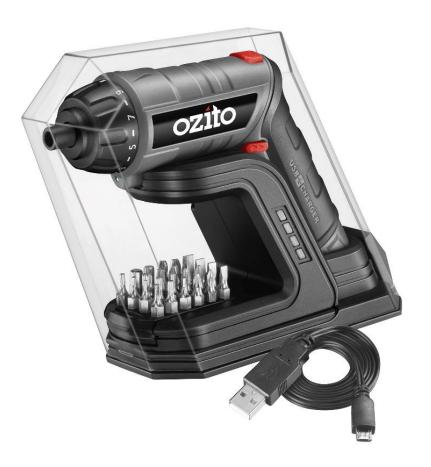

# **SDL-5000 SCREWDRIVER TORCH WITH CHARGING BASE**

## **FEATURES & BENEFITS**

**ROTATING REAR HANDLE:** Allows you to drive in those tighter spaces with the inline orientation

**LED WORKLIGHT:** Ensures great visibility in low-light work conditions.

**24 CRV BITS INCLUDED:** All you need to get started on your DIY project straight from the box.

**USB CHARGING STATION:** Provides neat and tidy storage of all 24 bits provided and ensures the screwdriver is always charged and ready to go.

# **STANDARD EQUIPMENT**

1 x Cordless Screwdriver/Torch

24 x CRV Bits

1 x Bit Holder

1 x Charging Station

1 x USB Charging Cable

1 x Instruction Manual