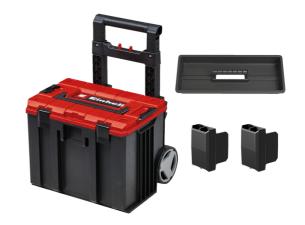

**System Carrying Case** 

**E-Case L with wheels OV** 

Item No.: 4540031

Ident No.: 21012

Bar Code: 4006825671292

The Einhell E-Case L is a member of the modular E-Case system from Einhell. It is suitable for storing and transporting machines. The locking system ensures the connection of stacked cases, this allows easy transport and storage. The case is made of polypropylene and is splash-proof, heat- and impact resistant due to the high-quality material. The stable construction allows a total payload of up to 120 kg. The large wheels, in parallel with the telescopic and extra-wide handle, provide a pleasant rolling experience - on any surface. A retractable ergonomic handle provides carrying comfort. The case can be fitted with a padlock, and comes with a hand tool tray + inscribable sticker.

## **Features & Benefits**

- Member of the modular E-Case-System from Einhell:
- practical system case for storage/transport of machines and tools
- Locking system for connecting stacked cases
- ensures easy storage and transport
- High-quality material polypropylene ensures heat resistance,
- stiffness and impact resistance
- robust and durable construction allows a payload of up to 120 kg
- easy transport thanks to telescopic, extra-wide handle
- 15 cm large wheels enable comfortable rolling on any surface
- Splash-proof design for transport during any weather condition
- foldable + ergonomic handle for comfortable carrying,
- e.g. while pulling of the car trunk
- padlock applicable as anti-theft device
- including 1x tray to store hand tools
- including inscribable sticker to always know the contents
- including spacer clips to protect your hand of getting pinched