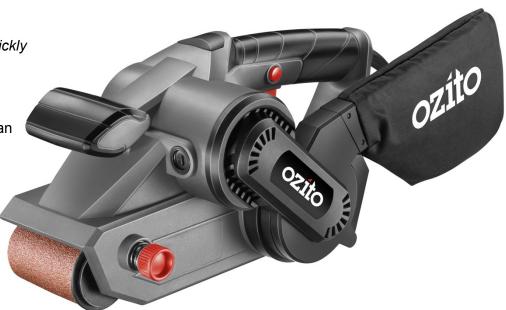

# **BSR-7000 800W 75x533mm BELT SANDER**

### **FEATURES & BENEFITS**

800W Motor – Allows rapid material removal so you can sand large areas quickly

Quick Release Belt Lever – Makes belt changes quick and easy

**Lock-on Trigger** – *Increases user comfort* 

**Enviro Air Dust Bag** – Collects dust to help keep your work environment clean

#### **SPECIFICATIONS**

Input

230-240V ~ 50Hz

Power 800W

No Load Speed 380/min

Belt Size 75x533mm

Weight 3.4kg