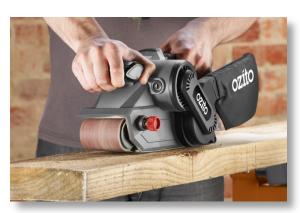

### **FEATURES & BENEFITS**

800W Motor – Allows rapid material removal so you can sand large areas quickly

Quick Release Belt Lever – Makes belt changes quick and easy

**Lock-on Trigger** – *Increases user comfort* 

**Enviro Air Dust Bag** – Collects dust to help keep your work environment clean