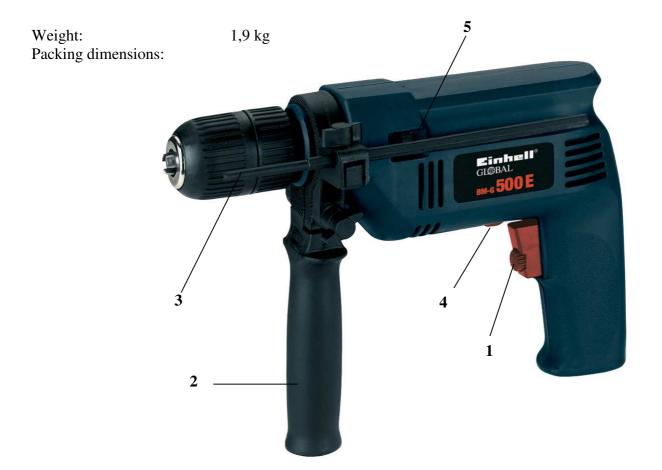

## **Technical data:**

Continuously adjustable speed control (1) with pre-selection speed setting

Additional handle (2) with depth gauge (3)

Right-left-setting (4)

Drilling/hammer drilling (5)

- Quick chuck 2 to 13 mm