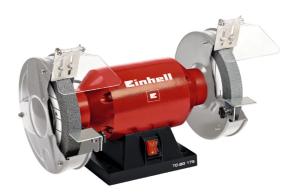

**Einhell Germany AG** 

Ident No.: 11014

Bar Code: 4006825601701

The TC-BG 175 double-wheel grinder/sander is a compact, powerful machine with a long service life which enables high accuracy on grinding, sanding, deburring and sharpening jobs in the workshop and garage. It is equipped with one coarse grinding/sanding wheel and one fine grinding/sanding wheel (K36/K60), which are each mounted on a zero-play ball-bearing shaft for precise operation.

## Features

- 4 rubber feet for standing securely and with low vibration
- Adjustable work supports for a wide range of applications
- Sturdy, compact design in metal
- Zero-play ball-bearings for precise operation
- Adjustable spark guard safety windows for safe operation
- Guard hoods which are closed at the sides for safe operation
- Complete with coarse and fine grinding/sanding wheel (K36/K60)
- For strong repairs, adjustments to shape and new initial grinding
- For minor repairs and sharpening blades