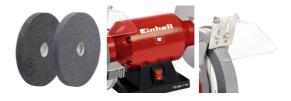

## Features

- 4 rubber feet for standing securely and with low vibration
- Adjustable work supports for a wide range of applications
- Sturdy, compact design in metal
- Zero-play ball-bearings for precise operation
- Adjustable spark guard safety windows for safe operation
- Guard hoods which are closed at the sides for safe operation
- Complete with coarse and fine grinding/sanding wheel (K36/K60)
- For strong repairs, adjustments to shape and new initial grinding
- For minor repairs and sharpening blades

## Available as special accessories

Schleifsch. fein 175x32x25mm Bench Grinder Accessory Item No.: 4412610 Bar Code: 4006825440416 Einhell Grey

Schleifsch. grob 175x32x25mm Bench Grinder Accessory Item No.: 4412611 Bar Code: 4006825440423 Einhell Grey