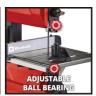

**Band Saw** 

**TC-SB 245 L** 

Item No.: 4308036

Ident No.: 21013

Bar Code: 4006825679113

The Einhell TC-SB 245 L band saw is ideal for ambitious DIY enthusiasts. The band is equipped with a height-adjustable saw band protector, multipleadjustable ball bearing guides, a 36 mm suction connection and an integrated light. The saw table is infinitely adjustable, the belt run can be adjusted via the upper roller. The double-fixed rip fence is equipped with a quick adjustment for straight cuts. The angle stop is infinitely adjustable from -60° to +60° degrees. Included in delivery is a push stick which prevents injuries. The zero voltage switch protects against unintentional power interruptions with applications utilising automatic restart of the device.

## Features & Benefits

- Infinitely adjustable saw table
- Tool-free height adjustment of the blade guard
- Parallel stop with quick adjustment for straight cuts
- Infinitely adjustable angle stop (-60° +60°)
- Light for illuminating the work table
- Multi-positional adjustable ball-bearing guides for the blade
- Band run adjustment using the top roller
- Ø 36 mm connection for vacuum extractor
- Zero voltage switch for protection in case of power failures
- Push stick for safe use