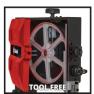

## Features & Benefits

- Infinitely adjustable saw table
- Tool-free height adjustment of the blade guard
- Parallel stop with quick adjustment for straight cuts
- Infinitely adjustable angle stop (-60° +60°)
- Light for illuminating the work table
- Multi-positional adjustable ball-bearing guides for the blade
- Band run adjustment using the top roller
- Ø 36 mm connection for vacuum extractor
- Zero voltage switch for protection in case of power failures
- Push stick for safe use