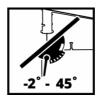

**Band Saw** 

**TC-SB 245 L** 

Item No.: 4308036

Ident No.: 21013

Bar Code: 4006825679113

The Einhell TC-SB 245 L band saw is ideal for ambitious DIY enthusiasts. The band is equipped with a height-adjustable saw band protector, multipleadjustable ball bearing guides, a 36 mm suction connection and an integrated light. The saw table is infinitely adjustable, the belt run can be adjusted via the upper roller. The double-fixed rip fence is equipped with a quick adjustment for straight cuts. The angle stop is infinitely adjustable from -60° to +60° degrees. Included in delivery is a push stick which prevents injuries. The zero voltage switch protects against unintentional power interruptions with applications utilising automatic restart of the device.

## Features & Benefits

- Infinitely adjustable saw table
- Tool-free height adjustment of the blade guard
- Parallel stop with quick adjustment for straight cuts
- Infinitely adjustable angle stop (-60° +60°)
- Light for illuminating the work table
- Multi-positional adjustable ball-bearing guides for the blade
- Band run adjustment using the top roller
- Ø 36 mm connection for vacuum extractor
- Zero voltage switch for protection in case of power failures
- Push stick for safe use

## **Technical Data**

220-240 V | 50 Hz - Mains supply 400 W - Power - Idle speed 1450 min^-1 - Throat 245 mm - Saw band 1712 x 10 mm - Number of saw teeth 6 / 25,4 mm - Max. cutting height at 45° 60 mm - Max. cutting height at 90° 101 mm - Size of working table 340 x 335 mm - Table tiltable -2 - 45 ° - Diameter of suction adapter 36 mm