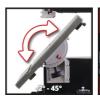

## Features & Benefits

- Infinitely adjustable saw table
- Tool-free height adjustment of the blade guard
- Parallel stop with quick adjustment for straight cuts
- Infinitely adjustable angle stop (-60° +60°)
- Light for illuminating the work table
- Multi-positional adjustable ball-bearing guides for the blade
- Band run adjustment using the top roller
- Ø 36 mm connection for vacuum extractor
- Zero voltage switch for protection in case of power failures
- Push stick for safe use

## **Technical Data**

220-240 V | 50 Hz - Mains supply 400 W - Power - Idle speed 1450 min^-1 - Throat 245 mm - Saw band 1712 x 10 mm - Number of saw teeth 6 / 25,4 mm - Max. cutting height at 45° 60 mm - Max. cutting height at 90° 101 mm - Size of working table 340 x 335 mm - Table tiltable -2 - 45 ° - Diameter of suction adapter 36 mm