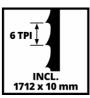

## **Technical Data**

220-240 V | 50 Hz - Mains supply 400 W - Power - Idle speed 1450 min^-1 - Throat 245 mm - Saw band 1712 x 10 mm - Number of saw teeth 6 / 25,4 mm - Max. cutting height at 45° 60 mm - Max. cutting height at 90° 101 mm - Size of working table 340 x 335 mm - Table tiltable -2 - 45 ° - Diameter of suction adapter 36 mm