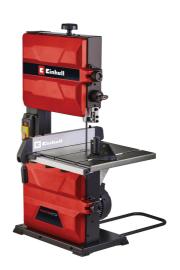

**Band Saw** 

**TC-SB 245 L** 

Item No.: 4308036

Ident No.: 21013

Bar Code: 4006825679113

The Einhell TC-SB 245 L band saw is ideal for ambitious DIY enthusiasts. The band is equipped with a height-adjustable saw band protector, multipleadjustable ball bearing guides, a 36 mm suction connection and an integrated light. The saw table is infinitely adjustable, the belt run can be adjusted via the upper roller. The double-fixed rip fence is equipped with a quick adjustment for straight cuts. The angle stop is infinitely adjustable from -60° to +60° degrees. Included in delivery is a push stick which prevents injuries. The zero voltage switch protects against unintentional power interruptions with applications utilising automatic restart of the device.