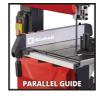

**Band Saw** 

**TC-SB 245 L** 

Item No.: 4308036

Ident No.: 21013

Bar Code: 4006825679113

The Einhell TC-SB 245 L band saw is ideal for ambitious DIY enthusiasts. The band is equipped with a height-adjustable saw band protector, multipleadjustable ball bearing guides, a 36 mm suction connection and an integrated light. The saw table is infinitely adjustable, the belt run can be adjusted via the upper roller. The double-fixed rip fence is equipped with a quick adjustment for straight cuts. The angle stop is infinitely adjustable from -60° to +60° degrees. Included in delivery is a push stick which prevents injuries. The zero voltage switch protects against unintentional power interruptions with applications utilising automatic restart of the device.

## Features & Benefits

- Infinitely adjustable saw table
- Tool-free height adjustment of the blade guard
- Parallel stop with quick adjustment for straight cuts
- Infinitely adjustable angle stop (-60° +60°)
- Light for illuminating the work table
- Multi-positional adjustable ball-bearing guides for the blade
- Band run adjustment using the top roller
- Ø 36 mm connection for vacuum extractor
- Zero voltage switch for protection in case of power failures
- Push stick for safe use