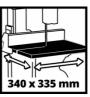

## **Technical Data**

220-240 V | 50 Hz - Mains supply 400 W - Power - Idle speed 1450 min^-1 - Throat 245 mm - Saw band 1712 x 10 mm - Number of saw teeth 6 / 25,4 mm - Max. cutting height at 45° 60 mm - Max. cutting height at 90° 101 mm - Size of working table 340 x 335 mm - Table tiltable -2 - 45 ° - Diameter of suction adapter 36 mm