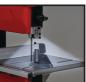

## Features & Benefits

- Infinitely adjustable saw table
- Tool-free height adjustment of the blade guard
- Parallel stop with quick adjustment for straight cuts
- Infinitely adjustable angle stop (-60° +60°)
- Light for illuminating the work table
- Multi-positional adjustable ball-bearing guides for the blade
- Band run adjustment using the top roller
- Ø 36 mm connection for vacuum extractor
- Zero voltage switch for protection in case of power failures
- Push stick for safe use