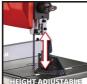

**Band Saw** 

**TC-SB 245 L** 

Item No.: 4308036

Ident No.: 21013

Bar Code: 4006825679113

The Einhell TC-SB 245 L band saw is ideal for ambitious DIY enthusiasts. The band is equipped with a height-adjustable saw band protector, multipleadjustable ball bearing guides, a 36 mm suction connection and an integrated light. The saw table is infinitely adjustable, the belt run can be adjusted via the upper roller. The double-fixed rip fence is equipped with a quick adjustment for straight cuts. The angle stop is infinitely adjustable from -60° to +60° degrees. Included in delivery is a push stick which prevents injuries. The zero voltage switch protects against unintentional power interruptions with applications utilising automatic restart of the device.

## Features & Benefits

- Infinitely adjustable saw table
- Tool-free height adjustment of the blade guard
- Parallel stop with quick adjustment for straight cuts
- Infinitely adjustable angle stop (-60° +60°)
- Light for illuminating the work table
- Multi-positional adjustable ball-bearing guides for the blade
- Band run adjustment using the top roller
- Ø 36 mm connection for vacuum extractor
- Zero voltage switch for protection in case of power failures
- Push stick for safe use