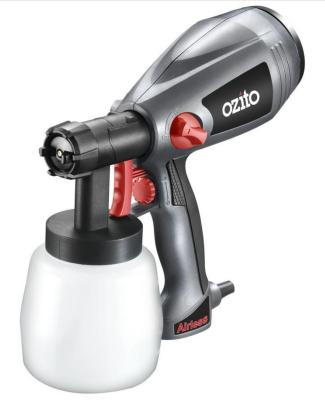

### **FEATURES & BENEFITS**

**Variety of Applications –** Designed for painting surfaces such as fences, boats, radiators, louver doors, sheds, furniture, models etc.

Detachable Spray Head - Makes cleaning easier when you're finished

**Spray Regulator –** Control the amount of paint being sprayed

Adjustable Spray Pattern - 3 patterns put you in control

Multiple Paint Types - Capable of spraying both water and oil based paints