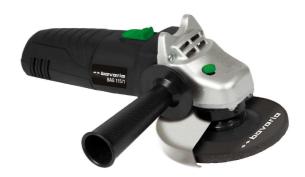

#### **BAG 115/1**

### Angle Grinder

Item No.: 4430780

Ident No.: 11025

Bar Code: 4006825593570

#### **Features**

- Spindle lock
- Metal gear housing
- Restart protection
- Safety switch
- Disc protection
- Additional handle

## **Technical Data**

- Mains supply
- Power
- Idle speed
- Disc diameter

230 V | 50 Hz
500 W
12000 min^1
115 mm