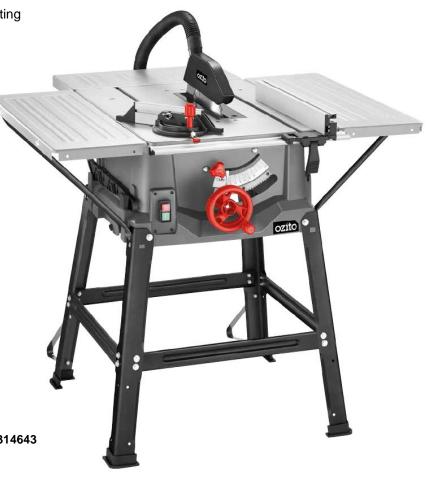

## TSF-1211 250MM (10") 2000W TABLE SAW

## **FEATURES & BENEFITS**

**Extension Tables & Stand Included –** Increased table area providing greater stability when cutting larger work pieces.

**Blade Height & Bevel Adjustment -** Allows for a cleaner cut at various angles for a variety of thicknesses.

**Dust Extraction Ports - Provides efficient dust extraction for a cleaner working environment.** 

Includes: Blade Guard, Push Stick, Mitre Gauge and Rip Fence.

| SD | FCI | F | CAT | rio. | 2N |
|----|-----|---|-----|------|----|
|    |     |   |     |      |    |

 Power
 2000W

 No Load Speed
 5000rpi

No Load Speed 5000rpm

Blade Diameter Ø250mm

Blade Bore Ø30mm

200....

Blade Teeth 24TCT

Table Size640x490mm

Working Height 830mm

**Extension Table Size** 

Left & Right: 640x940mm

Rear 225x490mm

**Cutting Capacity** 

90° 85mm 45° 65mm

Weight 21kg

## STANDARD EQUIPMENT

1 x Table Saw & Stand

1 x Side & Rear Extension Tables

1 x Dust Hose

1 x Rip Fence

1 x Sliding Mitre Gauge

1 x Push Stick

1 x Instruction Manual