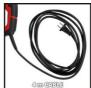

**Demolition Hammer** 

**TE-DH 32** 

Item No.: 4139099

Ident No.: 21024

Bar Code: 4006825650334

The Einhell demolition hammer TE-DH 32 transmits 1,500 W of power to the chisel and therefore delivers top demolition performance with its single impact power of 32 joules. The demolition hammer is of robust, durable design for tough, continuous operation and a robust SDS-max tool chuck and a 4 meter rubber cable. To help save the energy of the user there is a vibration-cushioned main handle for low-vibration operation and soft grip inlays in the additional handle with 180° vertical / 360° horizontal adjustment. The carbon brushes switch off automatically to prevent any defects to the equipment. It is ready for immediate action thanks to the pointed and flat chisel included in delivery in the practical transport and storage case E-Box.

## **Technical Data**

Mains supply
Power
Impact rate
Impact power
32 J
50 Hz
1500 W
1900 min^-1
32 J

- Power cord 400 cm | H07RN-F

- Tool holder SDS-Max