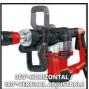

**Demolition Hammer** 

**TE-DH 32** 

Item No.: 4139099

Ident No.: 21024

Bar Code: 4006825650334

The Einhell demolition hammer TE-DH 32 transmits 1,500 W of power to the chisel and therefore delivers top demolition performance with its single impact power of 32 joules. The demolition hammer is of robust, durable design for tough, continuous operation and a robust SDS-max tool chuck and a 4 meter rubber cable. To help save the energy of the user there is a vibration-cushioned main handle for low-vibration operation and soft grip inlays in the additional handle with 180° vertical / 360° horizontal adjustment. The carbon brushes switch off automatically to prevent any defects to the equipment. It is ready for immediate action thanks to the pointed and flat chisel included in delivery in the practical transport and storage case E-Box.

## **Features & Benefits**

- High demolition performance thanks to 32 J single impact power
- Robust SDS-max tool chuck for fast tool change
- Low-vibration thanks to the vibration-cushioned main handle
- Soft grip pads absorb vibrations also in additional handle
- 180° vertical / 360° horizontal adjustable additional handle
- Automatically switching off carbon brushes prevent malfunctions
- Robust, durable construction for strong long-term operations
- Robust 4 m rubber cable for maximum mobility
- Ready for action thanks to the supplied pointed and flat chisel
- Supplied in the practical transport and storage case E-Box