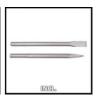

**Demolition Hammer** 

**TE-DH 32** 

Item No.: 4139099

Ident No.: 21024

Bar Code: 4006825650334

The Einhell demolition hammer TE-DH 32 transmits 1,500 W of power to the chisel and therefore delivers top demolition performance with its single impact power of 32 joules. The demolition hammer is of robust, durable design for tough, continuous operation and a robust SDS-max tool chuck and a 4 meter rubber cable. To help save the energy of the user there is a vibration-cushioned main handle for low-vibration operation and soft grip inlays in the additional handle with 180° vertical / 360° horizontal adjustment. The carbon brushes switch off automatically to prevent any defects to the equipment. It is ready for immediate action thanks to the pointed and flat chisel included in delivery in the practical transport and storage case E-Box.

## **Features & Benefits**

- High demolition performance thanks to 32 J single impact power
- Robust SDS-max tool chuck for fast tool change
- Low-vibration thanks to the vibration-cushioned main handle
- Soft grip pads absorb vibrations also in additional handle
- 180° vertical / 360° horizontal adjustable additional handle
- Automatically switching off carbon brushes prevent malfunctions
- Robust, durable construction for strong long-term operations
- Robust 4 m rubber cable for maximum mobility
- Ready for action thanks to the supplied pointed and flat chisel
- Supplied in the practical transport and storage case E-Box

## Available as special accessories

3 SDS-Max Meissel-Set Bohrhammer-Zubehör Item No.: 49190103 Bar Code: 4009311901033 Einhell Accessory