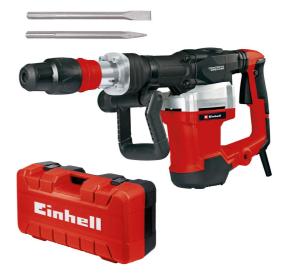

**Demolition Hammer** 

**TE-DH 32** 

Item No.: 4139099

Ident No.: 21024

Bar Code: 4006825650334

The Einhell demolition hammer TE-DH 32 transmits 1,500 W of power to the chisel and therefore delivers top demolition performance with its single impact power of 32 joules. The demolition hammer is of robust, durable design for tough, continuous operation and a robust SDS-max tool chuck and a 4 meter rubber cable. To help save the energy of the user there is a vibration-cushioned main handle for low-vibration operation and soft grip inlays in the additional handle with 180° vertical / 360° horizontal adjustment. The carbon brushes switch off automatically to prevent any defects to the equipment. It is ready for immediate action thanks to the pointed and flat chisel included in delivery in the practical transport and storage case E-Box.

## **Features & Benefits**

- High demolition performance thanks to 32 J single impact power
- Robust SDS-max tool chuck for fast tool change
- Low-vibration thanks to the vibration-cushioned main handle
- Soft grip pads absorb vibrations also in additional handle
- 180° vertical / 360° horizontal adjustable additional handle
- Automatically switching off carbon brushes prevent malfunctions
- Robust, durable construction for strong long-term operations
- Robust 4 m rubber cable for maximum mobility
- Ready for action thanks to the supplied pointed and flat chisel
- Supplied in the practical transport and storage case E-Box