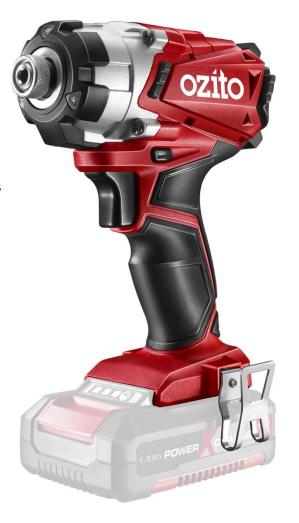

## **FEATURES & BENEFITS**

**6.35MM QUICK CONNECT CHUCK:** Provides positive bit retention and fast accessory changes

VARIABLE SPEED TRIGGER: Allows user to control the speed of the driver

150NM OF TORQUE: Makes easy work of driving and removing screws and bolts

TRI-BEAM LED WORKLIGHT: Ensures great visibility in low-light work conditions

**DURABLE METAL GEARS:** Provides extended tool life

THE POWER TO CHOOSE: With Ozito Power X Change, you have THE POWER TO CHOOSE! Its

### **SPECIFICATIONS**

Input 18V

Chuck Size 6.35mm Hex Drive

No Load Speed 0-2,300/min

Impact Rate 0-2,900/min

Max Torque 150Nm

Weight 1.4kg