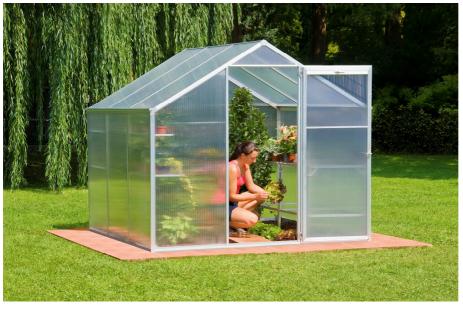

## Aluminium Green House Genial III/4 mm

Art.-No.: 36.513.54

Bar code: 4006825565065

Sales unit: 1 pc

Due to the fact that the green house (3-panels – single door) was statical proper calculated, anodized aluminium profiles, you don't need any crosswise installing wind bonds. The individual parts which must be installed are limited to a minimum. A patent-registered connecting system, fixed connection points, the pre-assembled window and the pre-assembled door reduce the assembling time significant. Heat insulating, full-page from aluminium profiles bordered 4 mm sheets made of polycarbonate offers an optimal climate in the green house.

## **Features:**

- High strength, beamless anodized closed aluminium profiles for an optimal reinforcement of geometry
- Patent-registered connecting system
- High quality ridge and corner completion made of powdercoated aluminium – die cast
- High, closed floor sweep
- Screw made of stainless steel, rustfree
- Polycarbonate sheets 4 mm, impact and shock resistant, resistant to ball throw, UV-resistant, temperature resisting -25°C to +60°C
- Large single wing door with metal hinges, metal pushers and clip-supported twice bolting device
- 2 pcs at the front side arranged, sliding windows which can be opened stepless and horizontal
- 4 pcs drain gutters with hose preparation

## Technical data:

| - | Dimensions L x B:           | 230 x 234.4 cm     |
|---|-----------------------------|--------------------|
| - | Eaves height:               | 138.5 cm           |
| - | Ridge height:               | 205 cm             |
| - | Door height (clearance):    | 178.3 cm           |
| - | Door breadth (inner width): | 73.8 cm            |
| - | Floor space approx.:        | $5.39 \text{ m}^2$ |
| - | Room volume:                | $9.3 \text{ m}^3$  |
| - | Panels:                     | 3                  |
| - | Thickness sheets:           | 4 mm               |
| - | Net weight:                 | 46.5 kg            |
| - | Gross weight:               | 68 kg              |
|   |                             |                    |