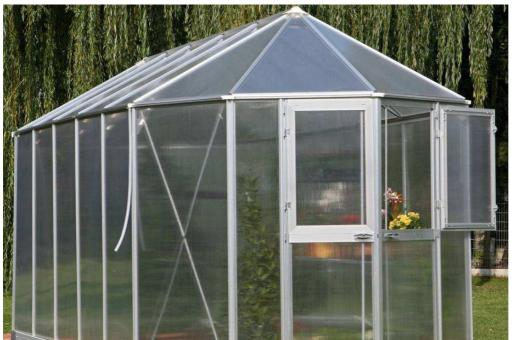

## Greenhouse ORANGERIE 3/10

Art.-No.: 36.533.22

Bar code: 4006825543162

Sales unit: 1 pc

The robust greenhouse (4 panels – double door) is made of corrosion resistant and weather proof, <u>anodized aluminium profiles</u> and a <u>UV-resistant 10 mm strong polycarbonate sheets.</u>

For it has a wide double wing-door, the greenhouse can be entered comfortably.

The greenhouse can easily be set-up quickly and has to be anchored in the ground at fix given places (ground anchors are available as accessory).

## **Features:**

- Extra robust, <u>completely anodized matt-finished aluminium profiles</u>
- Additional angle profiles and wind bonds for a maximum reinforcement
- High-quality ground corner-profile made of aluminium die-cast
- Polycarbonate sheets 10 mm, impact and shock resistant, resistant to ball throw, UV-resistant, temperature resisting -25°C to +60°C.
- <u>Wide double wing-door</u>, with addiational window sash, of each one wing is separable 50:50 to vent the house
- Extra high floor sweep (no additional base necessary)
- 4 drain gutters
- Additionally 2 window sash on the back side to vent the house
- Device for padlock

## **Technical data:**

Dimension incl overhang LxB: 537.6 x 251.6 cm
Eaves height: 189 cm
Ridge height: 263.5 cm
Door height (clearance): 178.5 cm
Door breadth (inner width): 108.2 cm
Floor space appr.: 11.6 m²
Net weight: approx. 175 kg