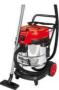

Wet/Dry Vacuum Cleaner (elect)

H-NT 50 Inox Item No.: 2342404

Ident No.: 11016

Bar Code: 4006825621235

## **Features & Benefits**

- Pre-filter cleaning
- Blow connector
- 2 large wheels & 2 castors for better mobility
- Practical accessories holder for clean stowage and operations
- Practical cable and hose holder for tidy stowage
- Telescopic stainless steel suction tube
- 1 suction hose Ø 36 mm, 3.5 m
- Nozzle for carpets/smooth floor, crevice & upholstery nozzle
- 1 foam filter for wet vacuuming, 1 pleated filter and 1 paper bag
- Air regulator on the handle
- Automatic coupler socket
- Foldable handle
- Water drain screw
- Stainless steel tank with 50 I capacity

## **Technical Data**

- Mains supply 220-240 V | 50/60 Hz 1600 W - Power - Vessel capacity 50 L - Suction hose length 350 cm - Suction hose diameter 36 mm - Power cord length 500 cm - Max. power of socket 230 V 1850 W