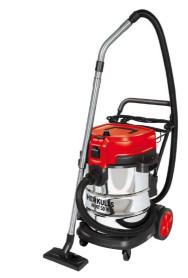

Wet/Dry Vacuum Cleaner (elect)

H-NT 50 Inox Item No.: 2342404

Ident No.: 11016

Bar Code: 4006825621235

## **Features & Benefits**

- Pre-filter cleaning
- Blow connector
- 2 large wheels & 2 castors for better mobility
- Practical accessories holder for clean stowage and operations
- Practical cable and hose holder for tidy stowage
- Telescopic stainless steel suction tube
- 1 suction hose Ø 36 mm, 3.5 m
- Nozzle for carpets/smooth floor, crevice & upholstery nozzle
- 1 foam filter for wet vacuuming, 1 pleated filter and 1 paper bag
- Air regulator on the handle
- Automatic coupler socket
- Foldable handle
- Water drain screw
- Stainless steel tank with 50 I capacity

## **Technical Data**

- Mains supply 220-240 V | 50/60 Hz 1600 W - Power - Vessel capacity 50 L - Suction hose length 350 cm - Suction hose diameter 36 mm - Power cord length 500 cm - Max. power of socket 230 V 1850 W