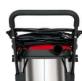

## **Features & Benefits**

- Pre-filter cleaning
- Blow connector
- 2 large wheels & 2 castors for better mobility
- Practical accessories holder for clean stowage and operations
- Practical cable and hose holder for tidy stowage
- Telescopic stainless steel suction tube
- 1 suction hose Ø 36 mm, 3.5 m
- Nozzle for carpets/smooth floor, crevice & upholstery nozzle
- 1 foam filter for wet vacuuming, 1 pleated filter and 1 paper bag
- Air regulator on the handle
- Automatic coupler socket
- Foldable handle
- Water drain screw
- Stainless steel tank with 50 I capacity