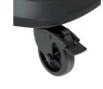

## **Features & Benefits**

- Pre-filter cleaning
- Blow connector
- 2 large wheels & 2 castors for better mobility
- Practical accessories holder for clean stowage and operations
- Practical cable and hose holder for tidy stowage
- Telescopic stainless steel suction tube
- 1 suction hose Ø 36 mm, 3.5 m
- Nozzle for carpets/smooth floor, crevice & upholstery nozzle
- 1 foam filter for wet vacuuming, 1 pleated filter and 1 paper bag
- Air regulator on the handle
- Automatic coupler socket
- Foldable handle
- Water drain screw
- Stainless steel tank with 50 I capacity