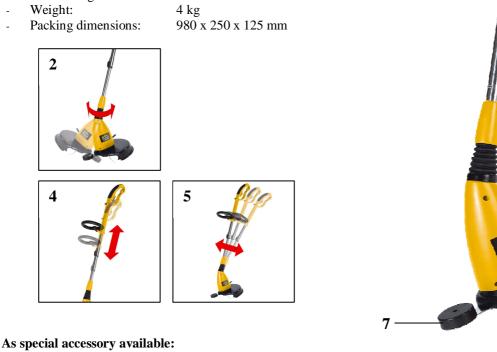

### **Features:**

- Sturdy universal motor
- Housing and adjustable additional handle made of impact resistant high quality plastics
- Cable strain relief (1)
- Engine head turnable to 180 ° for easy cuts on vertical areas (2)
- Comfortable twin-hand operation due to the adjustable additional handle (3)
- Guidance handle 5 times height adjustable (4)
- Engine head triple tiltable (5)
- Double line cutting feature (6)
- Automatic line feed (6)
- Guide roller (7)