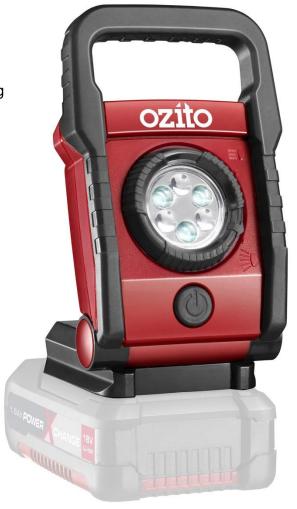

# **PXWLS-800 CORDLESS WORKLIGHT**

## **FEATURES & BENEFITS**

3 SUPER BRIGHT LEDS: Provides a massive 270 lumen of bright lighting

ADJUSTABLE LIGHT BEAM: Allows you to change between targeted spot lighting and flood lighting

**7 LIGHTING ANGLES**: Allows the light to be positioned to suit many varied work areas

**COMPACT & LIGHTWEIGHT:** Provides easy maneuvering

THE POWER TO CHOOSE: With Ozito Power X Change, you have THE POWER TO CHOOSE! Its

made for you: choose the TOOL you need, the POWER you want and the EXTRAS to suit.

### **SPECIFICATIONS**

Input 18V

Number of LEDs 3

Brightness 270 Lumen

Weight 0.27kg