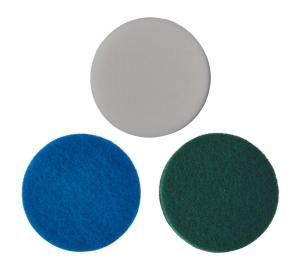

**Surface Brush Accessory** 

**Reinigungspad Set** 

Item No.: 3424134

Ident No.: 21013

Bar Code: 4006825673128

The Original Einhell cleaning pad set is a suitable accessory or spare part for the Einhell cordless surface brush PICOBELLA 18/90. The set consists of three different attachments: the melamine foam pad, the microfibre pad and the kitchen fibre pad. The melamine dirt eraser is particularly suitable for wet cleaning of painted and unpainted, smooth surfaces. The blue microfibre pad ensures gentle wet cleaning of sensitive surfaces. The green kitchen fibre pad is designed to remove coarse dirt, rust or limescale from impervious surfaces. Delivery includes 2x melamine foam pads, 2x microfibre pads and 2x kitchen fibre pads.

## **Features & Benefits**

- Original Einhell cleaning pad set for Einhell PICOBELLA
- Suitable for the Einhell cordless surface brush PICOBELLA 18/90
- Ideal for wet cleaning indoors
- Melamine foam pad as a dirt eraser for smooth surfaces
- Microfibre pad for cleaning sensitive surfaces
- Kitchen fibre pad for removing coarse dirt
- Incl. 2x white melamine foam pads
- Includes 2x blue microfibre pads
- Incl. 2x green kitchen fibre pads