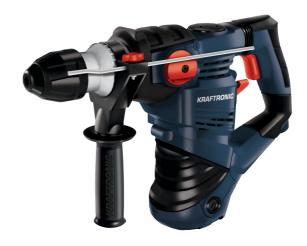

**Rotary Hammer** 

KT-BH 1600

Item No.: 4258503

Ident No.: 21044

Bar Code: 4046806021838

## **Features & Benefits**

- 4 functions: Drilling/impact drilling/chiseling with and w/o lock
- Overload safety stop for extra user safety
- Pneumatic impact mechanism for very good forward traction
- Universal SDS-plus chuck for easy tool change
- Low-vibration operations by vibration-cushioned main handle
- Large soft grip surfaces for pleasant working
- Robust aluminium gear head for prolonged longevity
- Additional handle with ribs for secure fastening
- Infinitely adjustable drilling depth stop made of solid metal
- Supplied in a practical transport and storage case

- Mains supply 230-240 V | 50 Hz - Power 1600 W 800 min^-1 - Idle speed - Impact rate 3900 min^-1 - Impact power 4 J SDS-plus - Tool holder

32 mm