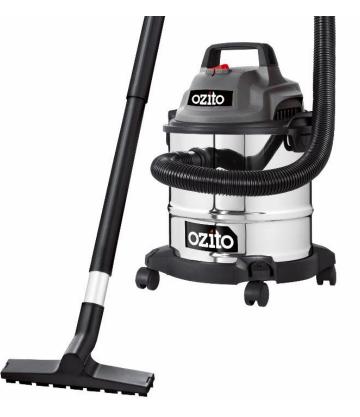

## VWD-1212 1250W 12L Wet & Dry Vacuum

### **FEATURES & BENEFITS**

Wet & Dry Vacuuming – Can be used for both wet and dry applications.
Blower Function – Efficiently blow matter from surfaces into a pile for easy removal.
12L Stainless Steel Tank – Ample capacity for cleaning your shed or workshop.
Lightweight and Portable – Fitted with carry handle and castors wheels for greater mobility.

#### SPECIFICATIONS

OZITO

| Voltage            | 220 – 240V ~ 50Hz |
|--------------------|-------------------|
| Input Power        | 1250W             |
| Suction Power Max. | 140 mbar          |
| Air Flow           | 27 l/s            |
| Tank Capacity      | 12 L              |
| Hose Length        | 1.5m              |
| Hose Diameter      | 35 mm             |
| IP Rating          | IPX24             |
| Product Weight     | 2.7kg             |