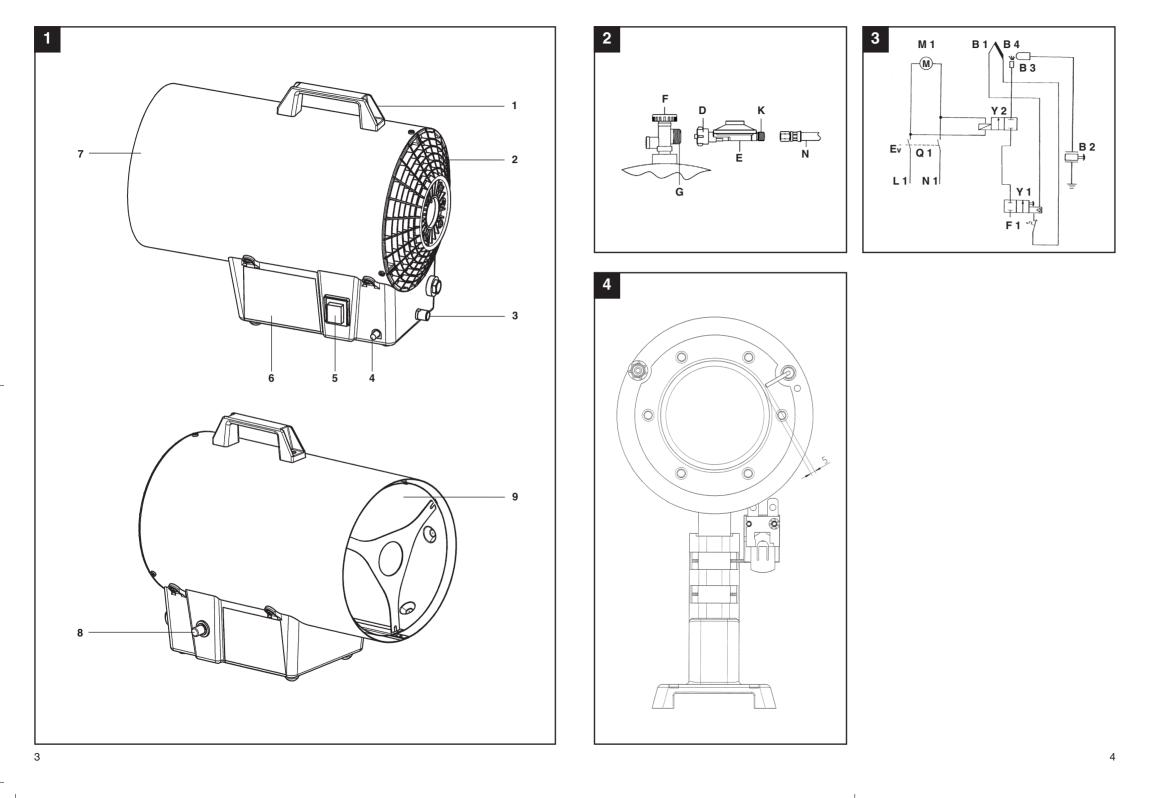

## GAS HEATER PGH 17 A1



(B) (E)
GAS HEATER
Operation and Safety Notes
Original operating instructions

C € 0085

IAN: 66769 PGH 17 A1 Einhell Germany AG Wiesenweg 22 D-94405 Landau/Isar

Last Information Update 06/2011 Ident.-No.: 23.304.48 062011 - 6

size: 444 mm x 210 mm · print 4c

Cyan

Magenta

6

Yellow

Black

6

2



(B) (E)

Before reading, unfold the page containing the illustrations and familiarise yourself with all functions of the device.

GB/IE

Operation and Safety Notes

Page 5



size: 444 mm x 210 mm · print 4c

Cyan

Magenta

Black

## **17. GUARANTEE CERTIFICATE**

## Dear Customer,

All of our products undergo strict quality checks to ensure that they reach you in perfect condition. In the unlikely event that your device develops a fault, please contact our service department at the address shown on this guarantee card. Of course, if you would prefer to call us then we are also happy to offer our assistance under the service number printed below. Please note the following terms under which guarantee claims can be made:

- 1. These guarantee terms cover additional guarantee rights and do not affect your statutory warranty rights. We do not charge you for this guarantee.
- 2. Our guarantee only covers problems caused by material or manufacturing defects, and it