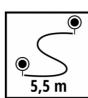

## **Technical Data**

- Mains supply 220-240 V | 50-60 Hz - Power 950 W - Suction power max. 190 mbar 30 I - Vessel capacity - Suction hose length 250 cm - Suction hose diameter 36 mm - Power cord length 300 cm - Sound pressure level Lpa 78 dB (A)