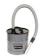

Wet/Dry Vacuum Cleaner (elect)

**TC-VC 3055 S** 

Item No.: 2342235

Ident No.: 21024

Bar Code: 4006825681352

The Einhell TC-VC 3055 S wet-dry vacuum cleaner is ideal for thorough cleaning with its suction power of 190 mbar. With an energy consumption of 950 watts, it effortlessly removes dust, dirt, and liquids. The vacuum features a rustproof stainless steel container with a capacity of 30 litres. A 2.5 m plastic suction hose (Ø 36 mm) and a 2-piece plastic suction tube ensure a large working radius. The 3 m power cable can be neatly wound onto the cable holder for storage. Four wheels and a carrying handle ensure easy mobility. The scope of delivery includes a crevice nozzle, combination nozzle, foam filter, paper dirt collection bag, and pleated filter.

## Features & Benefits

- Stainless steel container with 30 litre capacity
- Blow connection for blowing out hard-to-reach areas
- Carrying handle and 4 castors for easy transport
- Water drain plug for draining the absorbed water
- Cable holder integrated in the housing
- Practical accessory holder for neat storage and working
- 36 mm hose system for high air and dirt throughput
- Incl. 2.5 metre suction hose, 2 extension pipes
- Incl. combination nozzle for carpets and smooth floors
- Incl. crevice nozzle for cleaning narrow areas
- Incl. dirt collection bag, pleated filter and foam filter