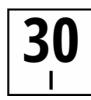

## **Technical Data**

- Mains supply 220-240 V | 50-60 Hz - Power 950 W - Suction power max. 190 mbar 30 I - Vessel capacity - Suction hose length 250 cm - Suction hose diameter 36 mm - Power cord length 300 cm - Sound pressure level Lpa 78 dB (A)

**190** mbar