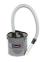

Wet/Dry Vacuum Cleaner (elect)

**TC-VC 3055 S** 

Item No.: 2342235

Ident No.: 21024

Bar Code: 4006825681352

The Einhell TC-VC 3055 S wet-dry vacuum cleaner is ideal for thorough cleaning with its suction power of 190 mbar. With an energy consumption of 950 watts, it effortlessly removes dust, dirt, and liquids. The vacuum features a rustproof stainless steel container with a capacity of 30 litres. A 2.5 m plastic suction hose (Ø 36 mm) and a 2-piece plastic suction tube ensure a large working radius. The 3 m power cable can be neatly wound onto the cable holder for storage. Four wheels and a carrying handle ensure easy mobility. The scope of delivery includes a crevice nozzle, combination nozzle, foam filter, paper dirt collection bag, and pleated filter.

## Features & Benefits

- Stainless steel container with 30 litre capacity
- Blow connection for blowing out hard-to-reach areas
- Carrying handle and 4 castors for easy transport
- Water drain plug for draining the absorbed water
- Cable holder integrated in the housing
- Practical accessory holder for neat storage and working
- 36 mm hose system for high air and dirt throughput
- Incl. 2.5 metre suction hose, 2 extension pipes
- Incl. combination nozzle for carpets and smooth floors
- Incl. crevice nozzle for cleaning narrow areas
- Incl. dirt collection bag, pleated filter and foam filter