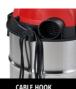

## Features & Benefits

- Stainless steel container with 30 litre capacity
- Blow connection for blowing out hard-to-reach areas
- Carrying handle and 4 castors for easy transport
- Water drain plug for draining the absorbed water
- Cable holder integrated in the housing
- Practical accessory holder for neat storage and working
- 36 mm hose system for high air and dirt throughput
- Incl. 2.5 metre suction hose, 2 extension pipes
- Incl. combination nozzle for carpets and smooth floors
- Incl. crevice nozzle for cleaning narrow areas
- Incl. dirt collection bag, pleated filter and foam filter