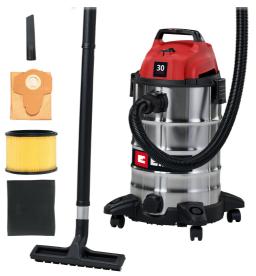

Wet/Dry Vacuum Cleaner (elect)

**TC-VC 3055 S** 

Item No.: 2342235

Ident No.: 21024

Bar Code: 4006825681352

The Einhell TC-VC 3055 S wet-dry vacuum cleaner is ideal for thorough cleaning with its suction power of 190 mbar. With an energy consumption of 950 watts, it effortlessly removes dust, dirt, and liquids. The vacuum features a rustproof stainless steel container with a capacity of 30 litres. A 2.5 m plastic suction hose (Ø 36 mm) and a 2-piece plastic suction tube ensure a large working radius. The 3 m power cable can be neatly wound onto the cable holder for storage. Four wheels and a carrying handle ensure easy mobility. The scope of delivery includes a crevice nozzle, combination nozzle, foam filter, paper dirt collection bag, and pleated filter.

## Features & Benefits

- Stainless steel container with 30 litre capacity
- Blow connection for blowing out hard-to-reach areas
- Carrying handle and 4 castors for easy transport
- Water drain plug for draining the absorbed water
- Cable holder integrated in the housing
- Practical accessory holder for neat storage and working
- 36 mm hose system for high air and dirt throughput
- Incl. 2.5 metre suction hose, 2 extension pipes
- Incl. combination nozzle for carpets and smooth floors
- Incl. crevice nozzle for cleaning narrow areas
- Incl. dirt collection bag, pleated filter and foam filter

## **Technical Data**

- Mains supply 220-240 V | 50-60 Hz - Power 950 W - Suction power max. 190 mbar 30 I - Vessel capacity - Suction hose length 250 cm - Suction hose diameter 36 mm - Power cord length 300 cm - Sound pressure level Lpa 78 dB (A)