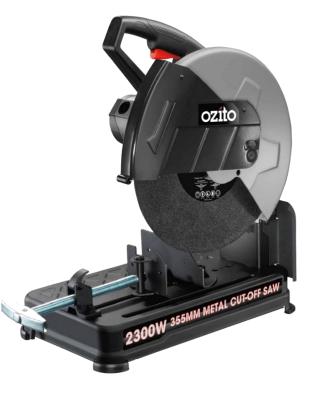

#### **FEATURES & BENEFITS**

Powerful 2300W Motor – Plenty of power for tough jobs

Quick Release Vice – Fast workpiece clamping and removal

Pivoting Fence – Allows angle cuts from 0° to 45°

#### **SPECIFICATIONS**

Input Power – 2300W No Load Speed – 4,400/min Cutting Disc Size – 355 x 3mm (14"- 1/8") Cutting Disc Bore – 25.4mm (1") Cutting Angle Capacity – 0-45° Left, 0-30° Right Max. Cutting Capacity – Round Steel 130mm – Square Steel 120mm – Rectangle Steel 120x130mm