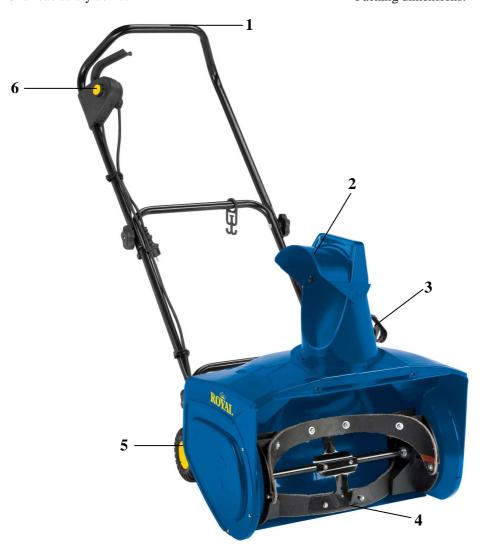

## **Features:**

- Powerful electric motor
- Ergonomically handle (1)
- Adjustable cover for controllable throwing range (2)
- Easy snow ejector adjustment (3)
- Milling unit (4)
- Wheels (5)
- Two-point safety switch for milling unit handle (6)
- Overload safety device