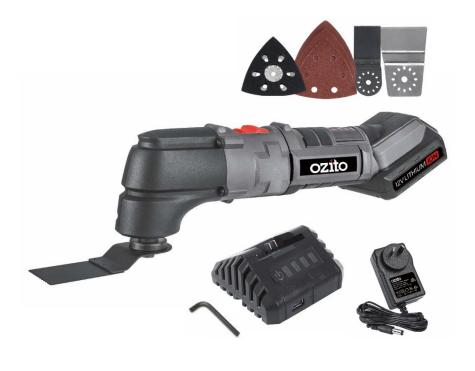

#### CONTENT

1 x Cordless Multi Function Tool

1 x 12V 1.5Ah Battery

1 x Sanding Pad

3 x Sanding Paper

1 x Scraper

1 x Straight Saw Blade

1 x Charging Cradle & Adaptor

1 x Hex Key

1 x Instruction Manual