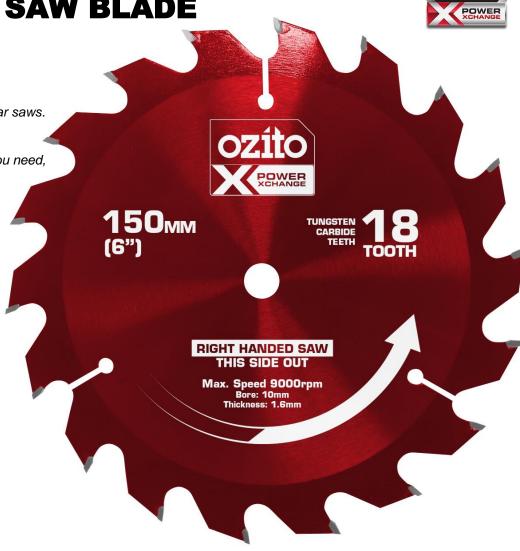

**SPECIFICATION SHEET** 

**POWERS**THE RANGE

PXCSB-018 150MM CIRCULAR SAW BLADE

## **FEATURES & BENEFITS**

**18 Tungsten Carbide Teeth** – Allows quick rip cuts though timber

**Suits 150mm Circular Saws** – *Including the PXCSS-500 and other leading Circular saws.* 

Reversible Blade – For left hand or right hand use

## **SPECIFICATIONS**

Blade Diameter – 150mm (6")

Number of Teeth - 18

Blade Bore - 10mm

Material - Tungsten Carbide Teeth

Tooth Thickness - 1.6mm