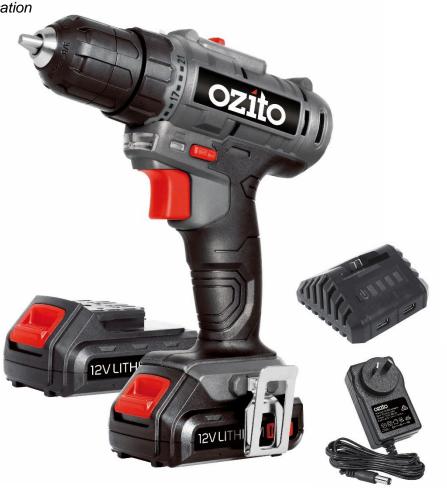

# **LCD-2050 12V CORDLESS DRILL DRIVER**

## **FEATURES & BENEFITS**

**2 Speed Gearbox** – Drill holes or drive screws, fast or slow, depending on the application

10mm Keyless Chuck – Allow quick and easy bit changes

**2 Batteries Included** – Work for longer without needing to recharge

Sure Grip Handle – Increases user comfort and control by reducing vibrations

Fast Charger with USB Output- Charge multiple USB devices at the same time

#### **SPECIFICATIONS**

Input Voltage 12V

**No Load Speed** 0-400 / 0-1500/min

Torque Settings 21

Chuck 10mm Keyless

Battery 1.5Ah Li-Ion

**Charge Time** 1Hr (Fast Charger)

Weight 1.2kg

### **STANDARD EQUIPMENT**

1 x Cordless Drill Driver

2 x 1.5Ah Battery Packs

1 x Charging Cradle and Adaptor

1 x Belt Clip

1 x Instruction Manual