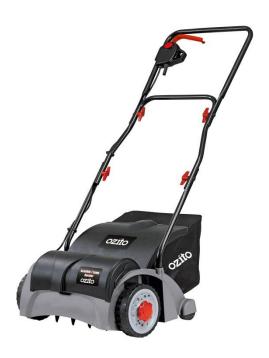

# **ESA-1231U 1200W SCARIFIER/LAWN AERATOR**

### **FEATURES & BENEFITS**

**1200W Motor** – Provides ample power when for all of your garden needs

Adjustable Scarifying Depths - Enables user to thoroughly remove weeds complete with their roots

**42 Claw Aerator Roller** – Provides professional soil aeration for a healthier lawn

28 Litre Collection Bag – Catches waste to ensure a clean and tidy garden

### **SPECIFICATIONS**

**Power** – 1200W

Working Width - 310mm

Scarifier Roller - 8 double blades

Aerating Roller – 42 Claws

Collection Bag - 28 Litre

Power Cord – 10m

Weight - 10.87kg

### CONTENT

1x Scarifier / Lawn Aerator

1x Scarifier Roller

1x Aerating Roller

1x Collection Bag

1x Instruction Manual