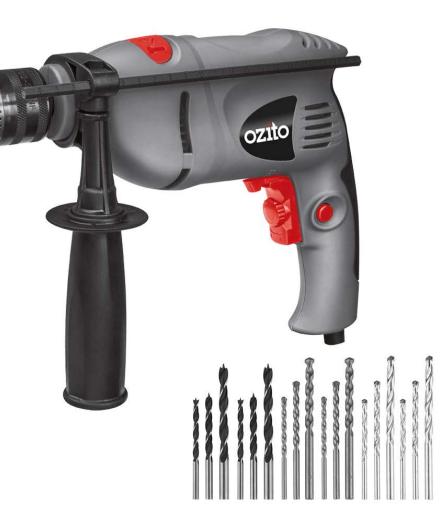

#### **FEATURES & BENEFITS**

Variable Speed – Allow you to select the speed to suit a wide range of materials

350° Slide Handle – Provides increased user comfort and control while operating

**18 Drill Bits Included** – Allows you to drill into timber, metal or concreate straight from the box

#### **SPECIFICATIONS**

Motor – 710W

Chuck – 13mm Keyed

No Load Speed – 0-3,000/min

Impact Rate – 0-48,000bpm

Drilling Capacity - Timber 25mm

- Steel 13mm

- Masonry 13mm

#### **CONTENT**

1x Hammer Drill

1x 360° Slide Handle

1x Depth Rod

1x Chuck Key

18x Drill Bits

1x Instruction Manual