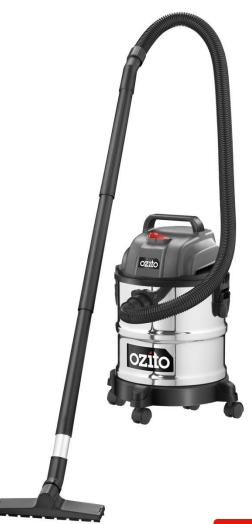

### VWD-1220U 20L WET & DRY VACUUM

#### **FEATURES & BENEFITS**

**Wet & Dry Vacuuming –** Can be used for both wet and dry applications.

Blower Function - Efficiently blow matter from surfaces into a pile for easy removal

**20L Stainless Steel Tank –** Ample capacity for cleaning your shed or workshop.

#### **SPECIFICATIONS**

**Voltage** 220 – 240V ~ 50Hz

Input Power 1250W

Suction Power Max. 180 mbar

Air Flow 68 l/s

Tank Capacity 20 L

IP Rating IP24

Product Weight 4.7kg