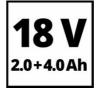

#### TP-CD 18/50 Li-i BL (2+4Ah)

Item No.: 4514217

Ident No.: 21033

Bar Code: 4006825661651

The Einhell cordless impact drill TP-CD 18/50 Li-i BL (2,0+4,0Ah) is a member of the Power X-Change series, so it is compatible with all the rechargeable batteries from the series. Supplied in the universal case E-Box Basic, it comes with two 2.0 Ah Power X-Change li-ion batteries, which are permanently ready for use and have zero self-discharge, and a high-speed battery charger. The brushless motor is a convincing feature delivering more power and running longer, and an impact drilling function is also included for universal work, along with 2-speed gearing for powerful drilling and screwing, speed electronics to ensure that the tool can be adjusted to each particular material and application, and an LED light for illuminating darker area.

## **Technical Data**

- Accumulator 18 V | Li-Ion - Number of gears 2

- Max. torque hard 50 Nm

- Number of torque steps 20+1+1 settings

- Drill chuck 13 mm | single sleeve

- Drilling capacity in concrete 13 mm