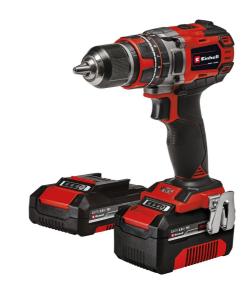

**Cordless Impact Drill** 

#### TP-CD 18/50 Li-i BL (2+4Ah)

Item No.: 4514217

Ident No.: 21033

Bar Code: 4006825661651

The Einhell cordless impact drill TP-CD 18/50 Li-i BL (2,0+4,0Ah) is a member of the Power X-Change series, so it is compatible with all the rechargeable batteries from the series. Supplied in the universal case E-Box Basic, it comes with two 2.0 Ah Power X-Change li-ion batteries, which are permanently ready for use and have zero self-discharge, and a high-speed battery charger. The brushless motor is a convincing feature delivering more power and running longer, and an impact drilling function is also included for universal work, along with 2-speed gearing for powerful drilling and screwing, speed electronics to ensure that the tool can be adjusted to each particular material and application, and an LED light for illuminating darker area.

### Features & Benefits

- A member of the Power X-Change family
- Brushless motor more power and longer running time
- PurePOWER Brushless 10 year motor warranty after registration
- Impact drilling function for universal operation included
- High-grade 13mm metal drill chuck
- 2-speed gearing for powerful drilling and screwing
- Speed electronics for material and application suitable working
- Always Ready-for-use due to Li-ion technology without discharging
- LED lighting for optimum operation in dark areas
- Extremely easy to work with due to ergonomic design and soft grip
- Incl. 2.0 + 4.0 Ah Power X-Change battery and high-speed charger
- Supplied in practical universal case E-Box Basic