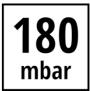

## **Technical Data**

- Mains supply 220-240 V | 50-60 Hz 850 W - Power - Suction power max. 180 mbar - Vessel capacity 20 L 150 cm - Suction hose length - Suction hose diameter 36 mm 300 cm - Power cord length - Sound pressure level Lpa 78 dB (A)