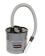

Wet/Dry Vacuum Cleaner (elect)

**TC-VC 2045** 

Item No.: 2347415

Ident No.: 21014

Bar Code: 4006825684971

The Einhell wet/dry vacuum cleaner TC-VC 2045 is an 850 W strong helper for thorough cleaning. It is equipped with a sturdy and lightweight plastic container with a capacity of 20 litres. There is an integrated quick-release lock for easy emptying of the container. Its hose can be re-attached to the blowing connection for blowing out hard-to-reach places. Four swivel castors and an integrated carrying handle ensure easy transport. A 1.50 m suction hose, a combi nozzle with rollers for carpets and hard floors, a crevice nozzle and a foam and pleated filter are included, so you can start right away.

## **Features & Benefits**

- Lightweight, shockproof 20 litre plastic container
- Blowing connection for blowing out hard-to-reach areas
- Carrying handle & four swivel castors for easy transport
- Cable winding on the handle incl. fixing clip
- 1.5 m plastic suction hose with 36 mm internal diameter
- 3-piece plastic pipe
- Includes joint nozzle and combination nozzle with castors
- Practical winding of the suction hose with rubber fastening
- Accessories holder for clean storage and working
- Includes pleated filter, foam filter and dirt collection sack