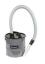

Wet/Dry Vacuum Cleaner (elect)

**TC-VC 2045** 

Item No.: 2347415

Ident No.: 21014

Bar Code: 4006825684971

The Einhell wet/dry vacuum cleaner TC-VC 2045 is an 850 W strong helper for thorough cleaning. It is equipped with a sturdy and lightweight plastic container with a capacity of 20 litres. There is an integrated quick-release lock for easy emptying of the container. Its hose can be re-attached to the blowing connection for blowing out hard-to-reach places. Four swivel castors and an integrated carrying handle ensure easy transport. A 1.50 m suction hose, a combi nozzle with rollers for carpets and hard floors, a crevice nozzle and a foam and pleated filter are included, so you can start right away.

## **Features & Benefits**

- Lightweight, shockproof 20 litre plastic container
- Blowing connection for blowing out hard-to-reach areas
- Carrying handle & four swivel castors for easy transport
- Cable winding on the handle incl. fixing clip
- 1.5 m plastic suction hose with 36 mm internal diameter
- 3-piece plastic pipe
- Includes joint nozzle and combination nozzle with castors
- Practical winding of the suction hose with rubber fastening
- Accessories holder for clean storage and working
- Includes pleated filter, foam filter and dirt collection sack