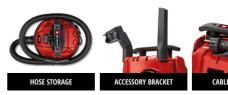

## **Features & Benefits**

- Lightweight, shockproof 20 litre plastic container
- Blowing connection for blowing out hard-to-reach areas
- Carrying handle & four swivel castors for easy transport
- Cable winding on the handle incl. fixing clip
- 1.5 m plastic suction hose with 36 mm internal diameter
- 3-piece plastic pipe
- Includes joint nozzle and combination nozzle with castors
- Practical winding of the suction hose with rubber fastening
- Accessories holder for clean storage and working
- Includes pleated filter, foam filter and dirt collection sack