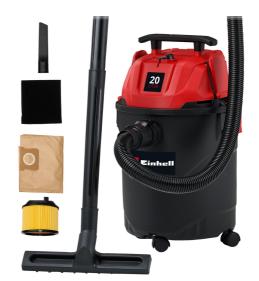

Wet/Dry Vacuum Cleaner (elect)

**TC-VC 2045** 

Item No.: 2347415

Ident No.: 21014

Bar Code: 4006825684971

The Einhell wet/dry vacuum cleaner TC-VC 2045 is an 850 W strong helper for thorough cleaning. It is equipped with a sturdy and lightweight plastic container with a capacity of 20 litres. There is an integrated quick-release lock for easy emptying of the container. Its hose can be re-attached to the blowing connection for blowing out hard-to-reach places. Four swivel castors and an integrated carrying handle ensure easy transport. A 1.50 m suction hose, a combi nozzle with rollers for carpets and hard floors, a crevice nozzle and a foam and pleated filter are included, so you can start right away.

## **Features & Benefits**

- Lightweight, shockproof 20 litre plastic container
- Blowing connection for blowing out hard-to-reach areas
- Carrying handle & four swivel castors for easy transport
- Cable winding on the handle incl. fixing clip
- 1.5 m plastic suction hose with 36 mm internal diameter
- 3-piece plastic pipe
- Includes joint nozzle and combination nozzle with castors
- Practical winding of the suction hose with rubber fastening
- Accessories holder for clean storage and working
- Includes pleated filter, foam filter and dirt collection sack