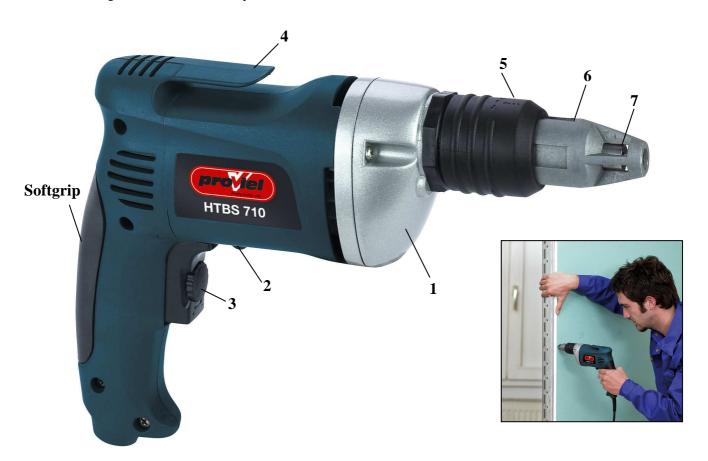

## **Features:**

- Metal gear housing (1)
- Reserve switch right/left (2)
- Adjustable electronic speed control with preselection speed setting (3)
- Belt holder (4)
- Adjustment for depth gauge (5)
- Depth gauge (6)
- Tooling support for 1/4" hexagon socket (7)
- Locking button for continuous operation