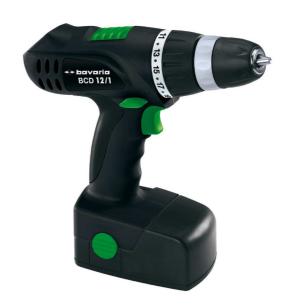

### **BCD 12/1**

### Cordless Drill

Item No.: 4512534

Ident No.: 11013

Bar Code: 4006825594201

## **Features**

- 21+1 steps torque selector
- Quick drill chuck
- Right / left turn
- Quick Stop
- Electronic speed regulation

#### Technical Data

- Accumulator 12 V | 1100 mAh | NiCd

Charging timeNumber of gears3-5h1

- Idle speed (gear 1)
- Max. torque hard
- Number of torque steps
- Sto min^-1
- 6.5 Nm
- 22 settings

- Drill chuck 10 mm | double sleeve