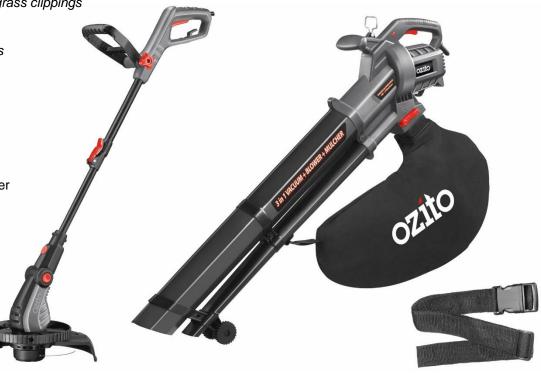

# BLVLT-2452 ELECTRIC LINE TRIMMER AND BLOWER VACUUM-MULCHER KIT

#### **FEATURES & BENEFITS**

**500W Line Trimmer** – Ideal for trimming lawn edges and grass around trees and shrubs

**2400W Blower Vacuum-Mulcher** – Efficient blower or vacuuming of leaves, grass clippings

and other debris from courtyards, driveways and deck areas

Value Pack – Provides a complete solution to your garden maintenance needs

### CONTENT

1x Electric Line Trimmer

1x Electric Blower Vacuum-Mulcher

1x Shoulder Strap

1x Instruction Manuals