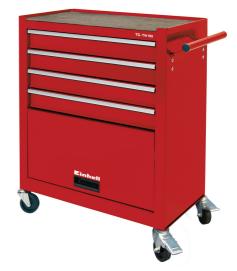

**Workshop Trolley** 

**TC-TW 100** 

Item No.: 4510170

Ident No.: 11016

Bar Code: 4006825614305

The Einhell TC-TW 100 tool trolley is a sturdy and reliable partner for maintaining an overview in the workshop and keeping it tidy. With four loadbearing, rotating castors made of plastic and a push-handle, the tool trolley can be used right where the work needs to be done. Two parking brakes on the castors ensure that it stays securely exactly where the hobby DIY enthusiast wants it to be. The TC-TW 100 is fitted with four smooth-running drawers with an interlock system, and a storage compartment with flap cover, specially designed for machines. A tray with a mat is ideal for sensitive tools. The tool trolley from Einhell has a maximum load capacity of 75 kilograms.

## **Features & Benefits**

- 4 smoothly running drawers with interlock system
- Storage compartment with flap for machines
- 4 swiveling rollers made of plastic, incl. 2 with parking brake
- Depot area with mat
- Push-handle