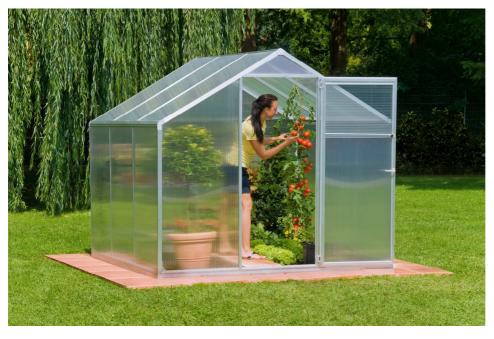

## **Aluminium Green House Starline III**

Art.-No.: 36.513.19

Bar code: 4006825573435

Sales unit: 1 pc

Due to the fact that the green house (3-panels – single door) was statical proper calculated aluminium profiles, you don't need any crosswise installing wind bonds. The individual parts which must be installed are limited to a minimum. A patent-registered connecting system, fixed connection points and the pre-assembled door window reduce the assembling time significant. Heat insulating, full-page from aluminium profiles bordered 4 mm sheets made of polycarbonate offers an optimal climate in the green house.

## **Features:**

- High strength, statical proper calculated aluminium profiles for an optimal reinforcement of geometry
- Patent-registered connecting system
- High quality ridge and corner completion made of powdercoated aluminium – die cast
- Closed floor sweep
- Surface-coated hexagon socket screw
- Polycarbonate sheets 4 mm, impact and shock resistant, resistant to ball throw, UV-resistant, temperature resisting -25°C to +60°C
- Large single wing door with metal hinges, metal pushers and clip-supported bolting device
- 1 pc in the access door integrated, stepless horizontal to opened sliding window

## Technical data:

| - | Dimensions L x B:           | 230 x 234.4 cm     |
|---|-----------------------------|--------------------|
| - | Eaves height:               | 134 cm             |
| - | Ridge height:               | 201.7 cm           |
| - | Door height (clearance):    | 173.9 cm           |
| - | Door breadth (inner width): | 73.8 cm            |
| - | Floor space approx.:        | 5.4 m <sup>2</sup> |
| - | Room volume:                | $9.0 \text{ m}^3$  |
| - | Panels:                     | 3                  |
| - | Thickness sheets:           | 4 mm               |
| - | Net weight:                 | 33.7 kg            |
| - | Gross weight:               | 45.2 kg            |
|   |                             |                    |