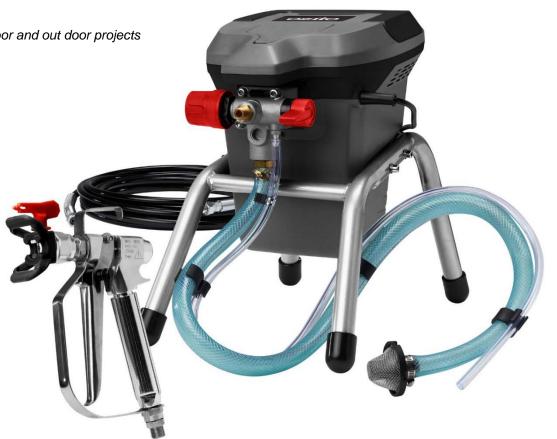

# **ASG-7000 AIRLESS PAINT SPRAYER**

#### **FEATURES & BENEFITS**

**High Paint Flow** – *Produces a brilliant finish for medium to large sized indoor and out door projects* 

External Paint Source – Inlet hose draws paint directly from the paint can

**7.5 Metre Hose** – For easy operation and longer reach

### **CONTENT**

1x Airless Paint Sprayer

1x High Pressure Hose

1x Spray Gun

1x Inlet Hose

3x Spanners

1x Hex Key

1x Fine Needle

1x Cleaning Brush

1x Spray Gun Filter

1x Instruction Manual