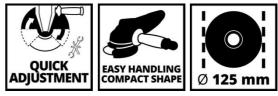

### **Features & Benefits**

- Disk guard with quick adjust facility
- Spindle lock
- Low in vibrations
- Flat metal gear head
- Additional handle and main handle with soft grip
- Additional handle can be fitted in 3 positions
- Restart protection
- Safety switch
- Face spanner in additional handle
- Incl. transport and storage case
- Incl. 1x diamond (segment) cutting wheel for stone and concrete
- Incl. additional cutting disc guard