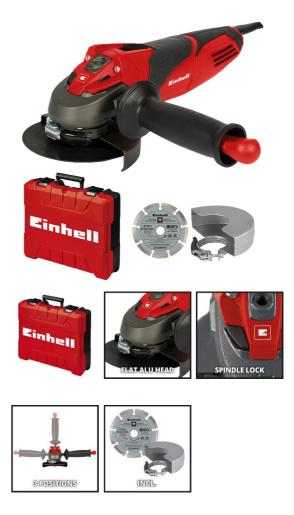

#### TE-AG 125/750 Kit

ltem No.: 4430885

Ident No.: 21064

Bar Code: 4006825589832

The TE-AG 125/750 Kit is an angle grinder set which provides experts with a high-quality, powerful tool in a package complete with useful accessories for immediate operation. This set demonstrates its qualities to the full on demanding cutting, grinding and roughing jobs everywhere in the home, workshop and garage. The wheel guard of the universal angle grinder has a quick-adjust facility which can be adapted with just a twist of the hand to any task. A spindle lock ensures quick and easy tool change.

### **Features & Benefits**

- Disk guard with quick adjust facility
- Spindle lock
- Low in vibrations
- Flat metal gear head
- Additional handle and main handle with soft grip
- Additional handle can be fitted in 3 positions
- Restart protection
- Safety switch
- Face spanner in additional handle
- Incl. transport and storage case
- Incl. 1x diamond (segment) cutting wheel for stone and concrete
- Incl. additional cutting disc guard

# **Technical Data**

| - Mains supply |  |
|----------------|--|
| - Power        |  |

- Idle speed
- Disc diameter

230 V | 50 Hz 750 W 12000 min^-1

125 mm