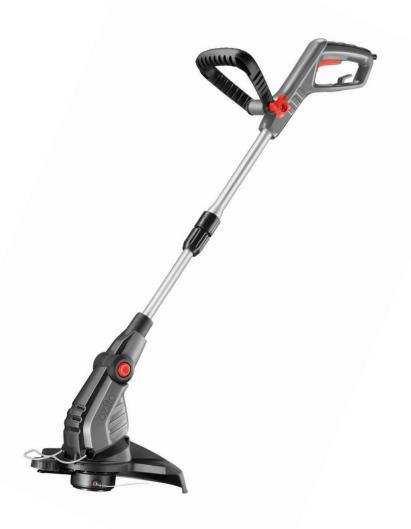

#### **FEATURES & BENEFITS**

Adjustable Head Angle – For getting under low shrubs and trees.

Rotating Head – Improves control and increases versatility when edging.

**Edging Wheel** – For consistent cutting depth and greater control when edging.

**Telescopic Shaft** – Gives greater control and balance over the tool.

**Automatic Line Feed** – For fast and increased ease of use.